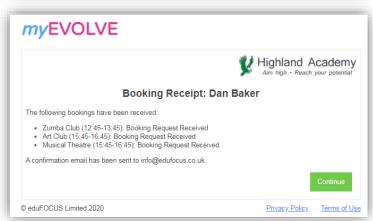

# Step 7

Once you have made your choices, click [Submit Booking Requests]

### Step 8

Confirmation appears on screen, together with an email confirmation.