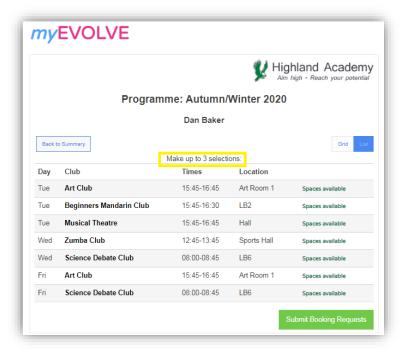

### Step 4

In this EXAMPLE ONLY, there was a restriction of only 3 bookings was allowed.

In this EXAMPLE, attempting to select more than 3 clubs will prohibit you from submitting your choices.

We have no such restrictions in place as students are actively encouraged to participate in after school enrichments.

### Step 5

To select a club, simply click the Name to view more details. Next, click [Select Event]:

Available to (years): 7, Year 7, Year 7, Year 8, Year 9, Year 10, Year 11

Location: LB6