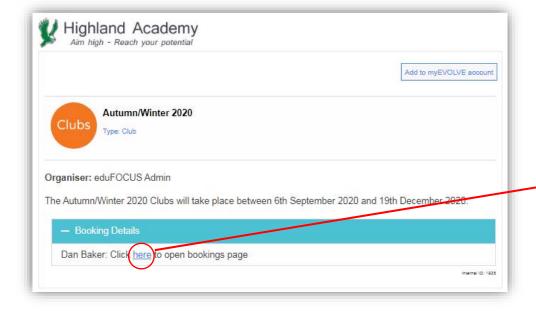

#### Step 2

The website will load.

### Step 3

Click the text "here" – this is a hyperlink that will open the bookings page.