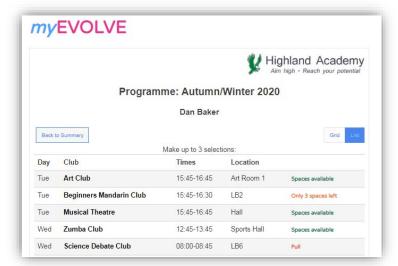

## Step 6

The system will show where it is already at capacity, or there are only a few spaces left.