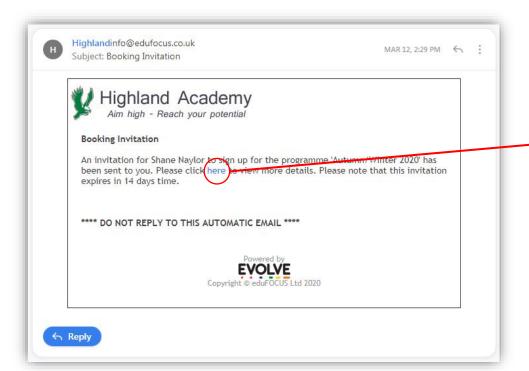

### Step I

Parents receive an email from EVOLVE inviting them to view the Clubs Programme:

Click the text "here" – this is a hyperlink that will open a new page and allow you to view more details.