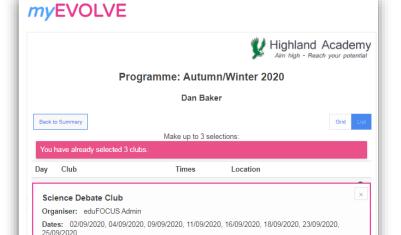

### Step 4

In this EXAMPLE ONLY, there was a restriction of only 3 bookings was allowed.

In this EXAMPLE, attempting to select more than 3 clubs will prohibit you from submitting your choices.

We have no such restrictions in place as students are actively encouraged to participate in after school enrichments.

### Step 5

To select a club, simply click the Name to view more details. Next, click [Select Event]:

Available to (years): 7, Year 7, Year 7, Year 8, Year 9, Year 10, Year 11

Location: LB6