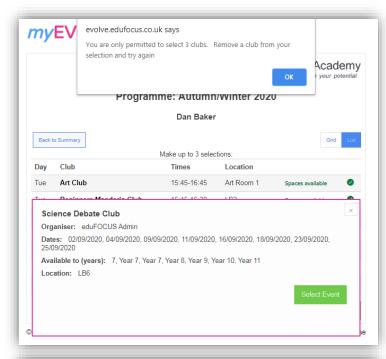

### Step 4

In this EXAMPLE ONLY, there was a restriction of only 3 bookings was allowed.

In this EXAMPLE, attempting to select more than 3 clubs will prohibit you from submitting your choices.

We have no such restrictions in place as students are actively encouraged to participate in after school enrichments.

## Step 6

The system will show where it is already at capacity, or there are only a few spaces left.